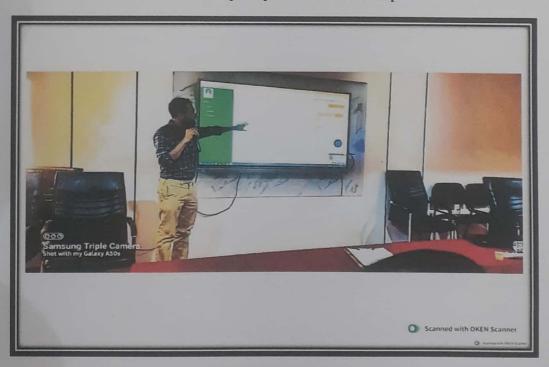

#### Inaugural Session (10:30 am - 11:00 am):

The workshop commenced with the inaugural session, which began with a welcome address by Dr. Jalkute C.B., Principal, Shri Shivaji Mahavidyalaya. The chief guest, Dr. Rahul Shelke, was felicitated with a floral bouquet.

In his inaugural address, Dr. Shelke emphasized the significance of soil health in maintaining ecosystem balance and promoting sustainable agriculture practices. He highlighted the role of biofertilizers and biopesticides in reducing chemical usage and promoting environmentally friendly farming.

#### Technical Session (11:00 am - 2:00 pm):

The technical session featured a presentation by Dr. Rahul Shelke, who shared his expertise on:

- 1. Soil Health: Importance, indicators, and management practices.
- 2. Biofertilizers: Types, benefits, and application methods.
- 3. Biopesticides: Alternatives to chemical pesticides, modes of action, and usage.