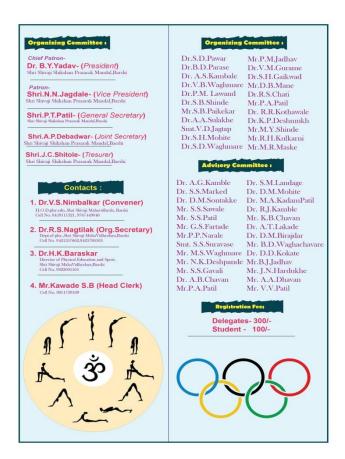

#### **Patrons**

- ☐ Chief Patron -
  - Dr. Yadav B. Y. –President
     Shri Shivaji Shikshan Prasarak Mandal, Barshi
- □ Patrons
  - Shri. Jagdale N. N. Vice President Shri Shivaji Shikshan Prasarak Mandal, Barshi
  - Shri. Patil P. T. General Secretary
     Shri Shivaji Shikshan Prasarak Mandal, Barshi
  - Shri. Debadwar A. P. Joint Secretary Shri Shivaji Shikshan Prasarak Mandal, Barshi
  - Shri. Shitole J. C.— Treasurer
     Shri Shivaji Shikshan Prasarak Mandal, Barshi