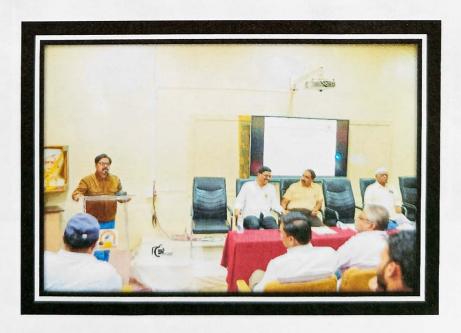

### Report on workshop

Title of Workshop: Work shop on "Ph.D. in Zoology Course work"

Date of Workshop conducted: 06/06/2022 to 30/06/2022

The Research Center, Department of Zoology, organized a workshop on "Ph.D. in Zoology Course Work" from 6th June 2022 to 30th June 2022. The workshop was designed for research students to enhance their knowledge and develop a research-oriented attitude in their respective research areas. The themes of the workshop included an introduction to research, objectives, materials and methods, and the application of biostatistics. A total of 08 research students participated in the workshop.

The workshop featured lectures from various resource persons on topics assigned to the research students. In the first session, Prof. Dr. S. S. Salunkhe, Prof. Dr. U. V. Gavhane, and Prof. Dr. R. S. Chati from the Department of Zoology, Shri Shivaji Mahavidyalaya, Barshi, delivered lectures on research aims, objectives, and review of literature.