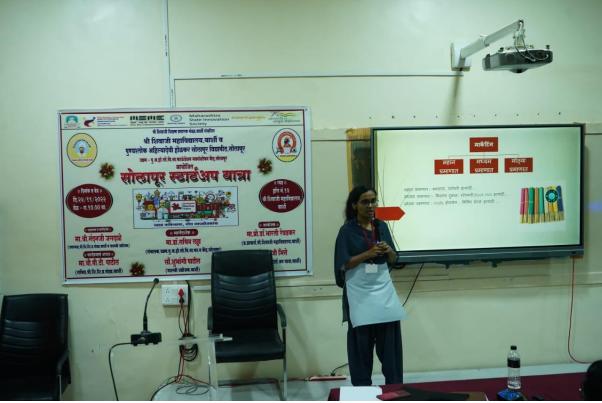

पुण्यश्लोक अहित्यादेवी होळकर सोलापूर विद्यापीठ, सोलापूर उद्यम - पु.अ.हो.सो.वि.ना. फाऊंडेशन नवसंशोधन केंद्र, सोलापुर

पार्श्वभूमी

जिल्ह्यातील नाविन्यपूर्ण संकल्पना आणि नवउद्योगांना प्रोत्साहन देण्यासाठी Uddyam PAHSUI Foundation Incubation Centre, पुण्यश्लोक अहिल्यादेवी होळकर सोलापूर विद्यापीठ, सोलापूर कार्यरत आहे. या धोरणाच्या माध्यमातून जिल्ह्यामध्ये स्टार्टअप परिसंस्थेच्या विकासाकरिता पूरक वातावरणनिर्मिती करुन त्यातून यशस्वी उद्योजक घडविण्याकरिता इनक्युबेटर्सची स्थापना, गुणवत्ता परिक्षण व बौद्धिक मालमत्ता हक्कासाठी अर्थसहाय्य, ग्रँड चॅलेंज, स्टार्टअप वीक यांसारख्या अनेक उपक्रम राबविण्यात येतात.

नाविन्यता कल्पकता यांना भौगोलिकतेच्या मर्यादा नसतात, त्या कुठेही यशस्वी होऊ शकतात. नवकल्पनांना योग्य पाठबळ मिळण्याची आवश्यकता असते परंतु काही वेळा योग्य मार्गदर्शनाअभावी चांगल्या कल्पना प्रत्यक्षात उत्तर शकत नाहीत. जिल्ह्यातील नागरिकांच्या नवसंकल्पनांना मूर्त स्वरुप देण्यासाठी Uddyam - PAHSUI Foundation Incubation Centre, पुण्यश्लोक अहिल्यादेवी होळकर सोलापूर विद्यापीठ, सोलापूर यांच्यामार्फत सोलापूर स्टार्टअप याजेचे आयोजन करण्यात येत आहे.

#### स्टार्टअप बान्नेचे २ टप्पे

- १. तालुकास्तरीय प्रशिक्षण शिबीर व सादरीकरण स्पर्धा जिल्ह्यातील प्रत्येक तालुक्यात लोकसमुह एकत्रित होण्याच्या ठिकाणी स्टार्टअप यात्रेचा प्रचार व प्रबोधनासाठी एक फिरते वाहन येणार आहे. या दरम्यान यात्रेबाबतची संपूर्ण माहिती, नावीन्यपूर्ण संकल्पना व त्याचे इतर पैलू तसेच विभागामार्फत राबवल्या जाणाऱ्या विविध उपक्रमांब्रहल माहिती देण्यात येणार आहे. नावीन्यपूर्ण कल्पना असलेले नागरिक आपल्या कल्पना यावेळी नोंद्रबू शकतात.
- २. जिल्हास्तरीय प्रशिक्षण शिबीर व सादरीकरण स्पर्धा सर्व तालुक्यातील प्रचार प्रसिद्धी नंतर, जिल्हास्तरावर प्रशिक्षण शिबीर व सादरीकरण स्पर्धेचे आयोजन केले जाणार आहे. प्रशिक्षण शिबीरात नवउद्योजकतेवावतचे माहिती सत्र, स्थानिक उद्योजक व तज्ज्ञ मार्गदर्शक यांची व्याख्याने होणार आहेत. तसेच नोंदणी केलेल्या नवउद्योजकांच्या संकल्पनांची सादरीकरण स्पर्धा आयोजित करण्यात येणार आहे.