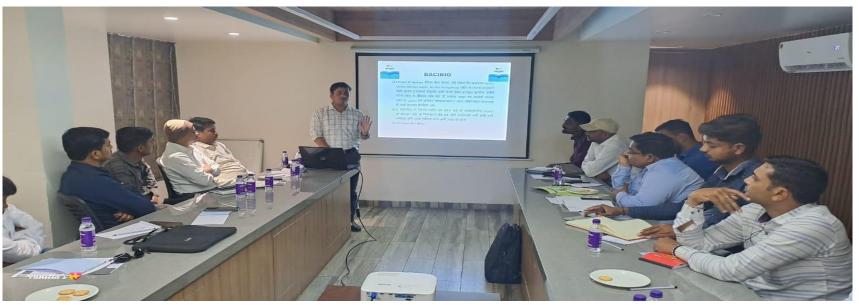

#### Inaugural Session (10:30 am - 11:00 am):

The workshop commenced with the inaugural session, which began with a welcome address by Dr. Jalkute C.B., Principal, Shri Shivaji Mahavidyalaya. The chief guest, Dr. Rahul Shelke, was felicitated with a floral bouquet.

In his inaugural address, Dr. Shelke emphasized the significance of soil health in maintaining ecosystem balance and promoting sustainable agriculture practices. He highlighted the role of biofertilizers and biopesticides in reducing chemical usage and promoting environmentally friendly farming.

#### Technical Session (11:00 am - 2:00 pm):

The technical session featured a presentation by Dr. Rahul Shelke, who shared his expertise on:

- 1. Soil Health: Importance, indicators, and management practices.
- 2. Biofertilizers: Types, benefits, and application methods.
- 3. Biopesticides: Alternatives to chemical pesticides, modes of action, and usage.