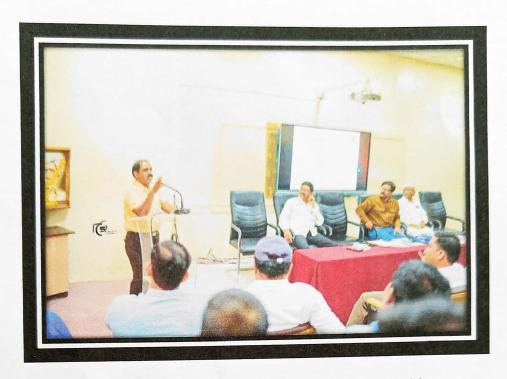

#### Inaugural Session (10:30 am - 11:00 am):

The workshop commenced with the inaugural session, which began with a welcome address by Dr. Jalkute C.B., Principal, Shri Shivaji Mahavidyalaya. The chief guest, Dr. Rahul Shelke, was felicitated with a floral bouquet.

In his inaugural address, Dr. Shelke emphasized the significance of soil health in maintaining ecosystem balance and promoting sustainable agriculture practices. He highlighted the role of biofertilizers and biopesticides in reducing chemical usage and promoting environmentally friendly farming.

#### Technical Session (11:00 am - 2:00 pm):

The technical session featured a presentation by Dr. Rahul Shelke, who shared his expertise on:

- 1. Soil Health: Importance, indicators, and management practices.
- 2. Biofertilizers: Types, benefits, and application methods.
- 3. Biopesticides: Alternatives to chemical pesticides, modes of action, and usage.