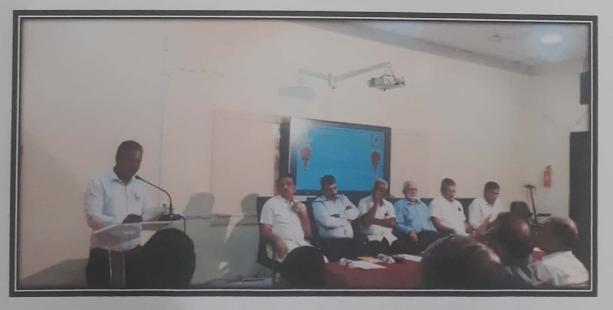

#### Inaugural Session (10:30 am - 11:00 am):

The workshop commenced with the inaugural session, which began with a welcome address by Dr. Jalkute C.B., Principal, Shri Shivaji Mahavidyalaya. The chief guest, Dr. Rahul Shelke, was felicitated with a floral bouquet.

In his inaugural address, Dr. Shelke emphasized the significance of soil health in maintaining ecosystem balance and promoting sustainable agriculture practices. He highlighted the role of biofertilizers and biopesticides in reducing chemical usage and promoting environmentally friendly farming.