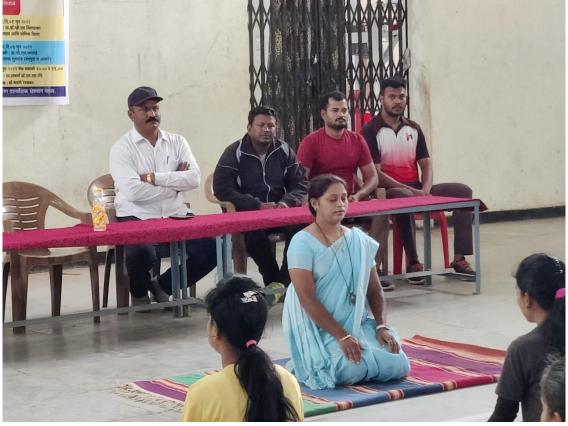

Dr. A. G. Kamable, Mr. G. S. Fartade, Mrs. Vijaya Jagtap Mam, Dr. V. S. Nibalkar and Dr. R. S. Nagatilk delivers the lectures and taken the practical of yoga. The workshop was held between 30-04-2022 to 04-05-2022. All the students were informed for their helth and fitness awareness and also Yogik exercise. About 50 student participant were daily present the workshop.

राष्ट्रीय सेवा योजना

शासीरक शिक्षण विभाग

्रीयाया प्रमुख संस्कृत विभाग प्रमुख

(प्रा. डॉ. भारती रेवडकर) प्र. प्राचार्य

श्री शिवाजी महाविद्यालय, बार्शी

Resource person Smt. Vijaya Jagtap demonstrate the Yoga

Participants of the workshop