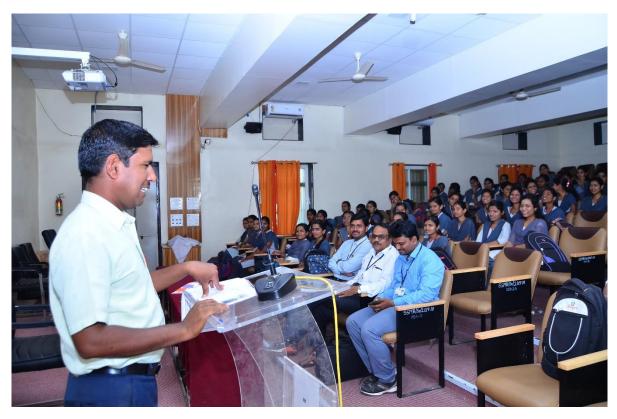

#### Inaugural Session (10:30 am - 11:00 am):

The workshop commenced with the inaugural session, which began with a welcome address by Dr. Jalkute C.B., Principal, Shri Shivaji Mahavidyalaya. The chief guest, Dr. Rahul Shelke, was felicitated with a floral bouquet.

In his inaugural address, Dr. Shelke emphasized the significance of soil health in maintaining ecosystem balance and promoting sustainable agriculture practices. He highlighted the role of biofertilizers and biopesticides in reducing chemical usage and promoting environmentally friendly farming.

#### Technical Session (11:00 am - 2:00 pm):

The technical session featured a presentation by Dr. Rahul Shelke, who shared his expertise on:

- 1. Soil Health: Importance, indicators, and management practices.
- 2. Biofertilizers: Types, benefits, and application methods.
- 3. Biopesticides: Alternatives to chemical pesticides, modes of action, and usage.