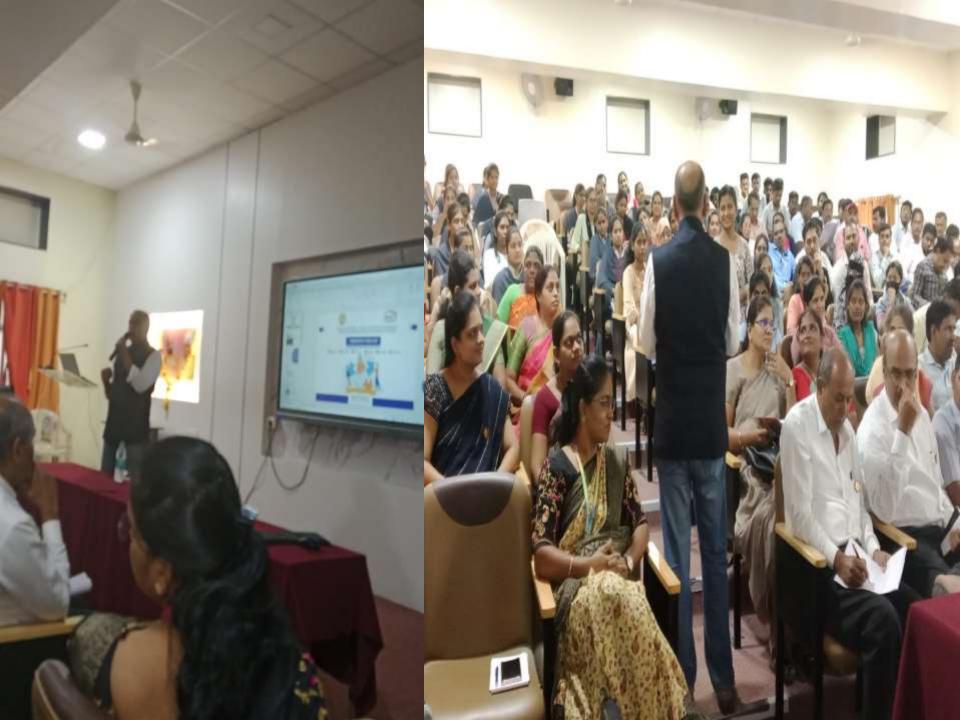

#### Technical Session (11:00 am - 2:00 pm):

The technical session featured a presentation by Dr. Rahul Shelke, who shared his expertise on:

- 1. Soil Health: Importance, indicators, and management practices.
- 2. Biofertilizers: Types, benefits, and application methods.
- 3. Biopesticides: Alternatives to chemical pesticides, modes of action, and usage.

The session included interactive discussions, Q&A, and case studies, providing participants with practical insights into implementing sustainable agricultural practices.