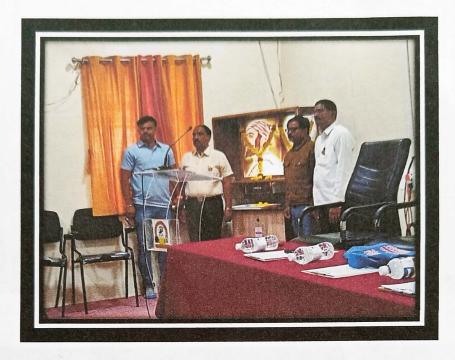

#### Inaugural Session (10:30 am - 11:00 am):

The workshop commenced with the inaugural session, which began with a welcome address by Dr. Jalkute C.B., Principal, Shri Shivaji Mahavidyalaya. The chief guest, Dr. Rahul Shelke, was felicitated with a floral bouquet.

In his inaugural address, Dr. Shelke emphasized the significance of soil health in maintaining ecosystem balance and promoting sustainable agriculture practices. He highlighted the role of biofertilizers and biopesticides in reducing chemical usage and promoting environmentally friendly farming.

#### Technical Session (11:00 am - 2:00 pm):

The technical session featured a presentation by Dr. Rahul Shelke, who shared his expertise on:

- 1. Soil Health: Importance, indicators, and management practices.
- 2. Biofertilizers: Types, benefits, and application methods.
- 3. Biopesticides: Alternatives to chemical pesticides, modes of action, and usage.