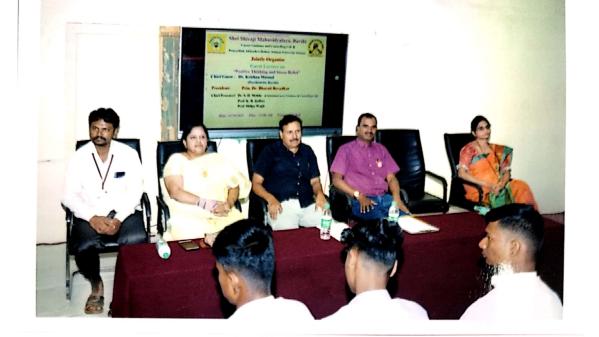

### Report on "Stress Relief"

The Programme was student counselling organized in collaboration with Shri Shivaji Mahavidyalaya, Barshi and Punyashlok Ahilayadevi Holkar Solapur University, Solapur.On 13.10.2022 at 11 am. A well-known psychiatrist Dr. Krishna Mastud delivered a speech on 'Positive Thinking and Stress Relief' A lecture was very fruitful to on this occasion Dr. Krishna Mastud guided the students. He expressed the opinion that to get rid of stress, you should ask yourself questions and learn to do your own research. He furture said that you He interacted with the children and knew their questions and problems and let them talk to them. You should talk to your parents and teachers openly, talking to them eases your mind and reduces stress. He asserted that not talking to anyone causes anger to build up in the mind and in turn leads to psychosis. People don't talk and become addicted to talking. In other words, addiction makes them talk. Doing addiction is a mental disorder. This is explained with the help of various examples. It is necessary to cultivate our mind every day. Education should be taken for that. Education is needed for the hunger of the mind, for ideological development, for making a human being. It is said that stress relief can be achieved through that. Being quick to get angry, reacting immediately is an antidote to the cultivation of the mind and taking thoughtful decisions knowing what is wrong and what is right is a sign of a normal person. It asserted that if we conduct ourselves in this manner, we can surely lead a stressfree life.

Presidential speech was made by Principal Dr. Bharti Revadkar. She said that Children need to understand the little things in their lives. It is through this that our personality develops. She asserted that it should begin with college life. We need to understand our mind. He said that if we understand ourselves, we can lead a stress-free life. The introduction was made by Dr. Sopan Mohite The Chief Guest was introduced by Prof. Shilpa Wagh. Dr. Bira Parse expressed the believed. To make the program successful Prof. Rahul Palke and Prof.K. R. Jadhav took special efforts. The anchorins was made by Prof. samadhan Loandhe vote of thanks.

कार्यक्रम खर्च अहवाल

| प्रमुख पाहुणे मानधन | १०००/- |
|---------------------|--------|
| शाल, बुके           | ४००/-  |
| फोटो                | 400/-  |
| एकूण खर्च           | १९००/- |

Chief guest Dr. Krushna Mastud Inaugurate the workshop

Dr. Krushna Mastud delivering a speech Scanned with OKEN Scanner

'सकारामक विचार आणि तणावमुकी'
या विषयावर मानसोपचार तझ मा डॉ. क्या मस्तुद
यांचे भारमान , उपार्श्विती पत्रक

|        | 21             | 14 8418919. 3418911 4712                          | ·                        |                          |
|--------|----------------|---------------------------------------------------|--------------------------|--------------------------|
|        | <b>अ</b> . ते. | 5119                                              | फिल नं.                  | सही                      |
|        | I              | वैरण्वी अंकुश शिंदे                               | 8767212097               | V. A. Oninde             |
|        | 2]             | तृत्ती शमदार्स पोचाट                              | 9373983043               | T. R. Panch              |
| 型"。2   | 37             | तांवे स्नेहा स्त्रभकीत                            | 9511739597               | snela                    |
|        | 3)             | सहानी महादेव तरवाफुले                             | 9307935299               | S.M. Sadaphi             |
| 3.0    | 4)             | अमिता वाम न्यटहान                                 | 8767800579               |                          |
|        | 5]             | 502001 SINBAN 15102                               | 9322676673               | R. Shirke<br>A. K. Chavo |
| 4      | 6]             | अगकिता कल्याण चट्टाण                              | 8265081860               | m.s Jinen                |
|        | 47             | मदीना श्रालीमा जिन्ही                             | 8464206452               | D. M. Mahankok           |
| 90     | 8)             | धनजी मधुकर महैकाके                                | 9322612525               | -                        |
| , va   | g.             | अपवी मुक्त ह नो दकर                               | 3255615252               | try                      |
| (0) of | ,s.<br>//II·   | मखरी महेश डोळमे                                   | 7083271194               | Before                   |
|        | 12.            | विद्व पूजा अन्तर्थ                                | 7517203902               | M.M. Dobse<br>Bidwe P.A  |
| 19     | 13.            | उत्तरक जीरी महेशक्रमार                            | 3825488627               | Rud od keal              |
|        | 14.            | बारगुळे नेहा आप्पा                                | 8767108858               | Nelse                    |
|        | 15.            | चढां श्लेहम सेमध<br>भूजांजी आरत न्युतार           | 9689928217               | steholhun.               |
|        | 16.            | .शख, बार्चनम मिनाम                                | 9689953981               | S.B. Suta                |
|        | 18             | लारंगून पिट्या पिगंहार                            | 8830503022<br>8010516177 | S.M. Shart               |
|        | 19             | भुमी अंभर जटहरी                                   | 7276747691               | B-3. Jacheri             |
|        | 21             | मेजस्विती संजय भर्छ<br>आनेम्ब्यी धरिष्टर अस्बेप,  | 199800481d               | T. S.mdske               |
| A.A.   | 22             | शकत अश्विनी मुितल                                 | 9021200271               | D. H. Sarva              |
|        | 23             | निनोफर् अहिरोदपीन स्राथ्यद                        | 97636265902              | A.S. Raut.               |
|        | 24             | अर्षिक्षा भाहादेव यादव                            | 7057112338               | PHOPED .                 |
|        | 25)            | लो है भेरिता स्तिश                                | 9359451900               | A.M. Sthau               |
|        | 26)<br>27)     | परेन आलेश जुबर                                    |                          | Edel AJ.                 |
|        | 28)            | पार्य के हत्य क्येजियाव<br>पाजकता शिक्ताराम द्यके | 8459867382               | S.S. Kange               |
| 123    | 29]            | रिधा विष्णु उद्यो                                 |                          | P. R. Ghalke             |
| 72     | 30]            | मनाली प्रकाश हिंदे                                |                          | 1.P. shinde              |
|        |                |                                                   |                          |                          |