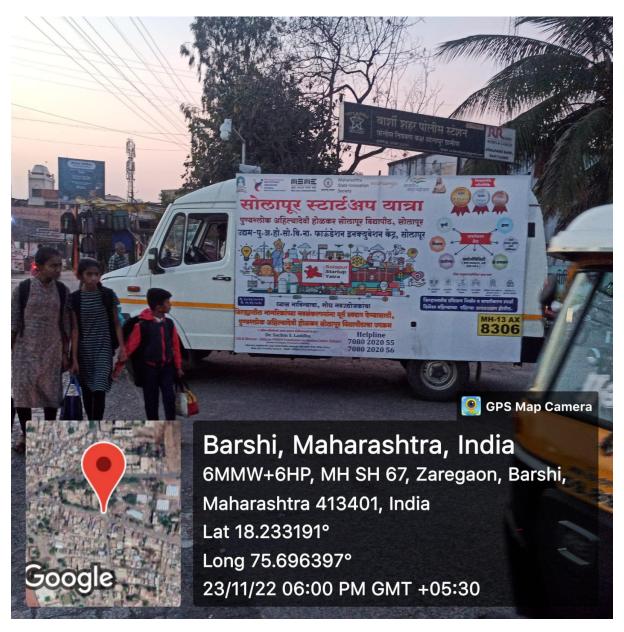

Solapur Start up Yatra

Shri Shivaji Mahavidyalaya, Barshi and Uddyam Punyashlok Ahilyadevi Holkar

Solapur University, Solapur Incubation Centre Solapur jointly organized Startup Yatra for

Barshi City. This will helpful to new ideas of entrepreneur and encourage to them for

industrialization.

This event was organized in Shri Shivaji Mahavidyalaya, Barshi on 24th November

2022. For this Yatra we invited local publics and students from Barshi region. This programme

was arranged in two sessions. In First session counselling of student is done by Ms. Shubhangi

Barshi. Ho. P. T. Patil Sir gave presidential address and vote of Thanks by Dr. Bharat Bichitkar.

Shri Shivaji Mahavidyalaya, Barshi

University Start-up van at college campus

Principal welcomes startup van