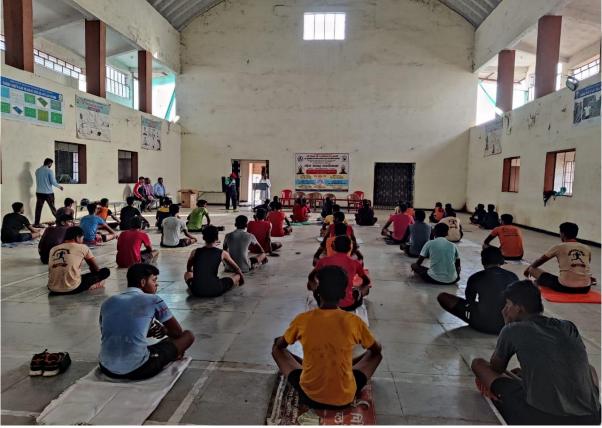

#### Report

The University level workshop on **Yog-sptah**, was organized by Department of Physical Education and Department of Sanskrit Shri Shivaji Mahavidyalaya, Barshi in association with Punyashlok Ahilyadevi Holkar Solapur University, solapur on Saturday, from 30-04-2022 to 04-05-2022. The workshop was inaugurated by Principal Dr. A. B. Shaikh. The keynote speaker Mr. G. S. Fartade expressed the views on importance of yoga for the physical, mental and social development. He urged the students to know about yogu and laid the emphasis on the regular practice of exercise

Dr. A. G. Kamable, Mr. G. S. Fartade, Mrs. Vijaya Jagtap Mam, Dr. V. S. Nibalkar and Dr. R. S. Nagatilk delivers the lectures and taken the practical of yoga. The workshop was held between 30-04-2022 to 04-05-2022. All the students were informed for their helth and fitness awareness and also Yogik exercise. About 50 student participant were daily present the workshop.