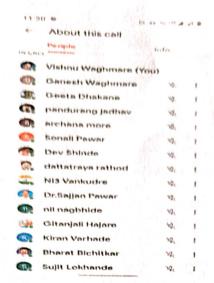

#### Outcome:

The workshop achieved its objectives by:

- 1. Raising awareness about soil health, biofertilizers, and biopesticides among 120 participants.
- 2. Providing a platform for knowledge sharing and networking among farmers, researchers, and students.
- 3. Encouraging adoption of sustainable agricultural practices.