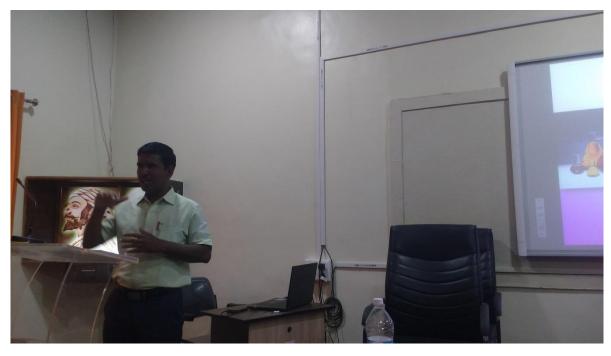

#### Technical Session (11:00 am - 2:00 pm):

The technical session featured a presentation by Dr. Rahul Shelke, who shared his expertise on:

- 1. Soil Health: Importance, indicators, and management practices.
- 2. Biofertilizers: Types, benefits, and application methods.
- 3. Biopesticides: Alternatives to chemical pesticides, modes of action, and usage.

The session included interactive discussions, Q&A, and case studies, providing participants with practical insights into implementing sustainable agricultural practices.