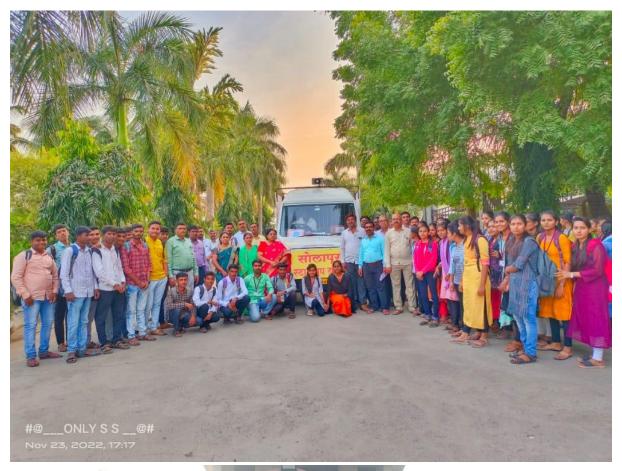

Solapur Start up Yatra

Shri Shivaji Mahavidyalaya, Barshi and Uddyam Punyashlok Ahilyadevi Holkar

Solapur University, Solapur Incubation Centre Solapur jointly organized Startup Yatra for

Barshi City. This will helpful to new ideas of entrepreneur and encourage to them for

industrialization.

This event was organized in Shri Shivaji Mahavidyalaya, Barshi on 24th November

2022. For this Yatra we invited local publics and students from Barshi region. This programme

was arranged in two sessions. In First session counselling of student is done by Ms. Shubhangi

Barshi. Ho. P. T. Patil Sir gave presidential address and vote of Thanks by Dr. Bharat Bichitkar.

Shri Shivaji Mahavidyalaya, Barshi

University Start-up van at college campus

Principal welcomes startup van