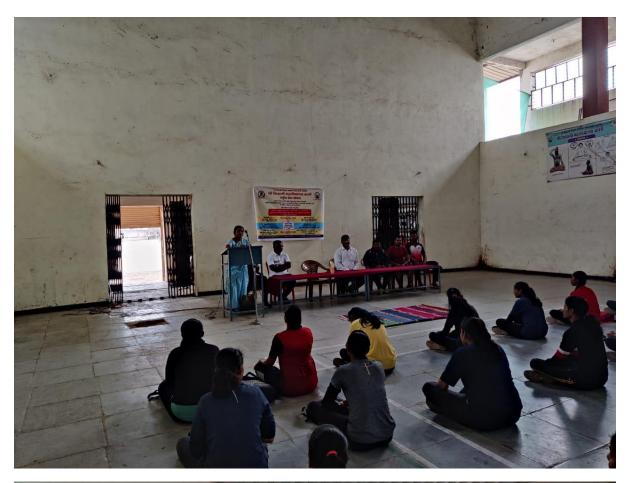

#### Report

The University level workshop on **Yog-sptah**, was organized by Department of Physical Education and Department of Sanskrit Shri Shivaji Mahavidyalaya, Barshi in association with Punyashlok Ahilyadevi Holkar Solapur University, solapur on Saturday, from 30-04-2022 to 04-05-2022. The workshop was inaugurated by Principal Dr. A. B. Shaikh. The keynote speaker Mr. G. S. Fartade expressed the views on importance of yoga for the physical, mental and social development. He urged the students to know about yogu and laid the emphasis on the regular practice of exercise

Dr. A. G. Kamable, Mr. G. S. Fartade, Mrs. Vijaya Jagtap Mam, Dr. V. S. Nibalkar and Dr. R. S. Nagatilk delivers the lectures and taken the practical of yoga. The workshop was held between 30-04-2022 to 04-05-2022. All the students were informed for their helth and fitness awareness and also Yogik exercise. About 50 student participant were daily present the workshop.