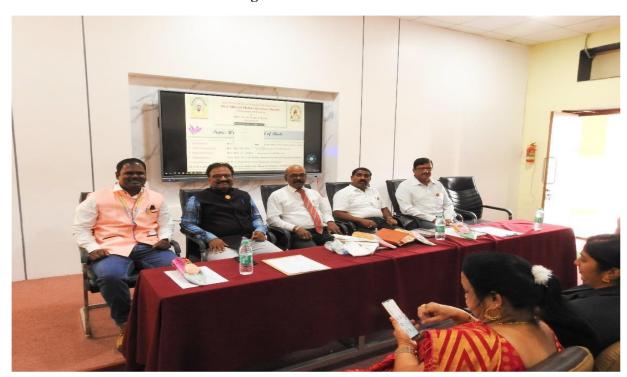

#### Inaugural Session (10:30 am - 11:00 am):

The workshop commenced with the inaugural session, which began with a welcome address by Dr. Jalkute C.B., Principal, Shri Shivaji Mahavidyalaya. The chief guest, Dr. Rahul Shelke, was felicitated with a floral bouquet.

In his inaugural address, Dr. Shelke emphasized the significance of soil health in maintaining ecosystem balance and promoting sustainable agriculture practices. He highlighted the role of biofertilizers and biopesticides in reducing chemical usage and promoting environmentally friendly farming.

#### **Organizers**

Prof.Dr.P.R.Thorat
Principal

Dr. Suman Lokhande HOD Microbiology

Dr.V.M.Gurame

Coordinator DBT Star Status Scheme Shri Shivaji Mahavidyalya,Barshi Dr.S.D.Pawar IQAC Coordinator Shri Shivaji Mahavidyalya,Barshi

#### **Patrons**

- ☐ Chief Patron -
  - Dr. Yadav B. Y. –President
     Shri Shivaji Shikshan Prasarak Mandal, Barshi
- □ Patrons
  - Shri. Jagdale N. N. Vice President Shri Shivaji Shikshan Prasarak Mandal, Barshi
  - Shri. Patil P. T. General Secretary
     Shri Shivaji Shikshan Prasarak Mandal, Barshi
  - Shri. Debadwar A. P. Joint Secretary Shri Shivaji Shikshan Prasarak Mandal, Barshi
  - Shri. Shitole J. C.— Treasurer
     Shri Shivaji Shikshan Prasarak Mandal, Barshi