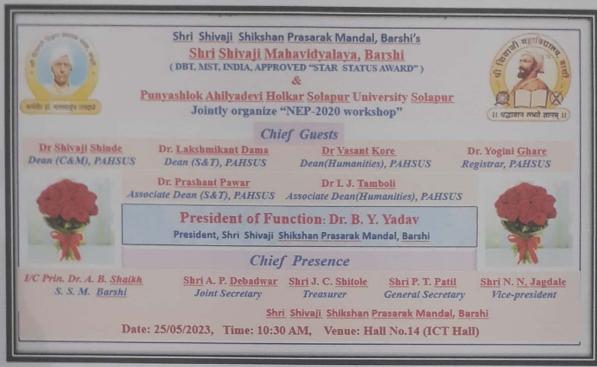

# Shri Shivaji Shikshan Prasarak Mandal, Barshi's PG Department of Microbiology & Research center, Internal Quality Assurance Cell (IQAC) Shri Shivaji Mahavidyalaya, Barshi

**Organizes** 

#### Workshop on Soil Health, Biofertilizer & Biopesticides

#### **Programme Schedule**

[20/4/2022] Inaugural Session

10:30-11:00am

11:00-1:00pm: Technical Session

Dr. Rahul Shelke

**Assistant Professor** 

Shri Shivaji Mahavidyalaya Barshi

#### **Organizers**

Prof.Dr.P.R.Thorat
Principal

Dr. Suman Lokhande HOD Microbiology

Dr.V.M.Gurame

Coordinator DBT Star Status Scheme Shri Shivaji Mahavidyalya,Barshi Dr.S.D.Pawar IQAC Coordinator Shri Shivaji Mahavidyalya,Barshi

#### **Patrons**

- ☐ Chief Patron -
  - Dr. Yadav B. Y. –President
     Shri Shivaji Shikshan Prasarak Mandal, Barshi
- □ Patrons
  - Shri. Jagdale N. N. Vice President Shri Shivaji Shikshan Prasarak Mandal, Barshi
  - Shri. Patil P. T. General Secretary
     Shri Shivaji Shikshan Prasarak Mandal, Barshi
  - Shri. Debadwar A. P. Joint Secretary Shri Shivaji Shikshan Prasarak Mandal, Barshi
  - Shri. Shitole J. C.— Treasurer
     Shri Shivaji Shikshan Prasarak Mandal, Barshi