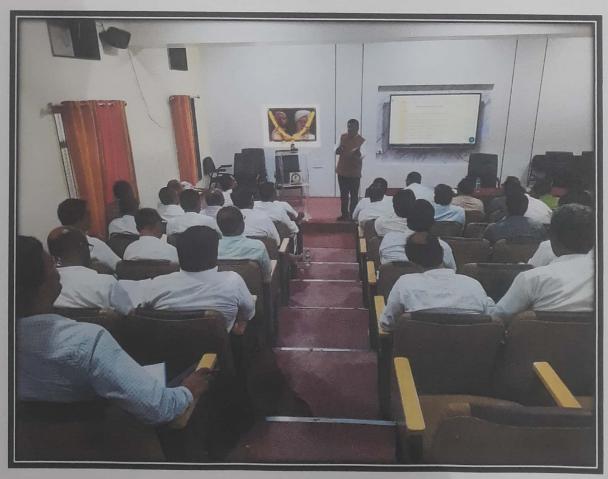

#### Technical Session (11:00 am - 2:00 pm):

The technical session featured a presentation by Dr. Rahul Shelke, who shared his expertise on:

- 1. Soil Health: Importance, indicators, and management practices.
- 2. Biofertilizers: Types, benefits, and application methods.
- 3. Biopesticides: Alternatives to chemical pesticides, modes of action, and usage.

The session included interactive discussions, Q&A, and case studies, providing participants with practical insights into implementing sustainable agricultural practices.