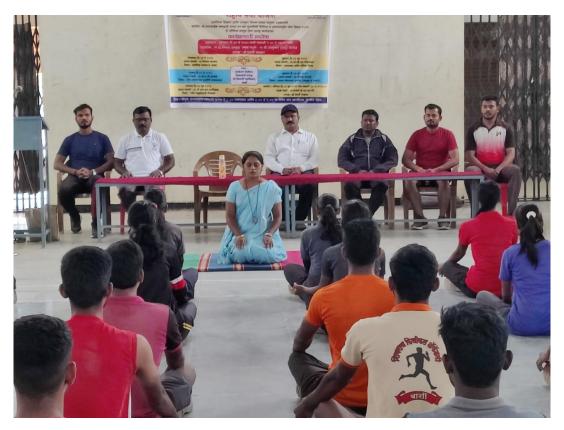

#### Report

The University level workshop on **Yog-sptah**, was organized by Department of Physical Education and Department of Sanskrit Shri Shivaji Mahavidyalaya, Barshi in association with Punyashlok Ahilyadevi Holkar Solapur University, solapur on Saturday, from 30-04-2022 to 04-05-2022. The workshop was inaugurated by Principal Dr. A. B. Shaikh. The keynote speaker Mr. G. S. Fartade expressed the views on importance of yoga for the physical, mental and social development. He urged the students to know about yogu and laid the emphasis on the regular practice of exercise

Dr. A. G. Kamable, Mr. G. S. Fartade, Mrs. Vijaya Jagtap Mam, Dr. V. S. Nibalkar and Dr. R. S. Nagatilk delivers the lectures and taken the practical of yoga. The workshop was held between 30-04-2022 to 04-05-2022. All the students were informed for their helth and fitness awareness and also Yogik exercise. About 50 student participant were daily present the workshop.