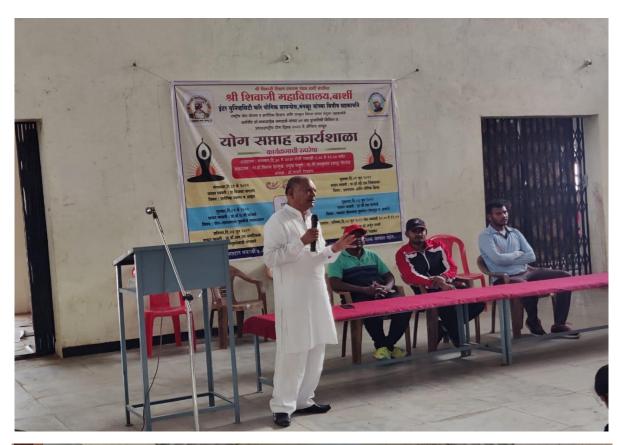

#### Report

The University level workshop on **Yog-sptah**, was organized by Department of Physical Education and Department of Sanskrit Shri Shivaji Mahavidyalaya, Barshi in association with Punyashlok Ahilyadevi Holkar Solapur University, solapur on Saturday, from 30-04-2022 to 04-05-2022. The workshop was inaugurated by Principal Dr. A. B. Shaikh. The keynote speaker Mr. G. S. Fartade expressed the views on importance of yoga for the physical, mental and social development. He urged the students to know about yogu and laid the emphasis on the regular practice of exercise

Yog-Guru G. S. Fartade delivering speech