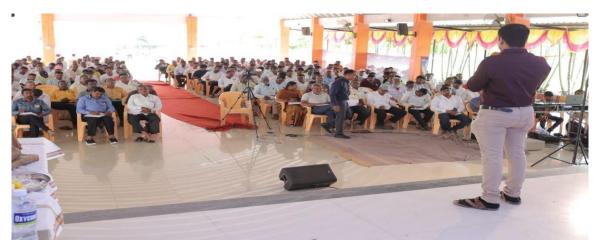

#### Technical Session (11:00 am - 2:00 pm):

The technical session featured a presentation by Dr. Rahul Shelke, who shared his expertise on:

- 1. Soil Health: Importance, indicators, and management practices.
- 2. Biofertilizers: Types, benefits, and application methods.
- 3. Biopesticides: Alternatives to chemical pesticides, modes of action, and usage.

The session included interactive discussions, Q&A, and case studies, providing participants with practical insights into implementing sustainable agricultural practices.