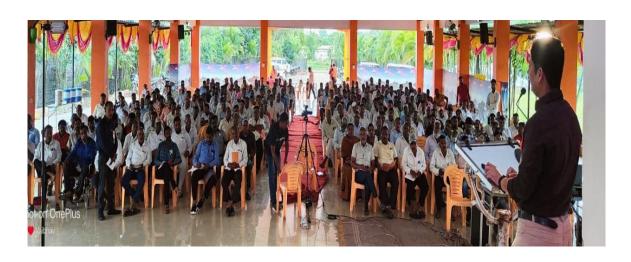

#### Objective:

The workshop aimed to create awareness among farmers, students, and researchers about the importance of soil health, biofertilizers, and biopesticides in sustainable agriculture.

#### Inaugural Session (10:30 am - 11:00 am):

The workshop commenced with the inaugural session, which began with a welcome address by Dr. Jalkute C.B., Principal, Shri Shivaji Mahavidyalaya. The chief guest, Dr. Rahul Shelke, was felicitated with a floral bouquet.

#### Technical Session (11:00 am - 2:00 pm):

The technical session featured a presentation by Dr. Rahul Shelke, who shared his expertise on:

- 1. Soil Health: Importance, indicators, and management practices.
- 2. Biofertilizers: Types, benefits, and application methods.
- 3. Biopesticides: Alternatives to chemical pesticides, modes of action, and usage.