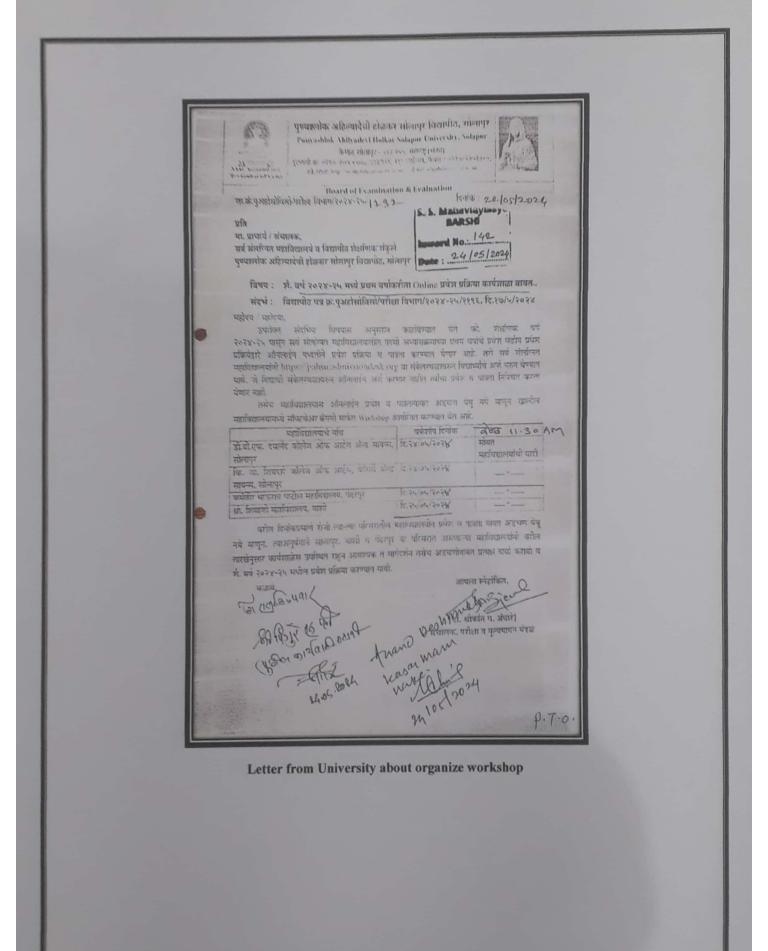

जा.क्र. श्रीशिमबा/ 91ka5 / 69 /

दिनांक 15 - 10 -२०२२

प्रति,

मा संचालक,

विद्यार्थी विकास विभाग, पण्यश्लोक अहिल्यादेवी होळकर सोलापुर विद्यापीठ, सोलापुर.

विषय:- तणावमुक्ती (Stress Relief) संदर्भात विद्यार्थ्यांचे समुपदेशन (Counselling) कार्यक्रम संपन्न झाल्याच्या अहवालाबाबतः

संदर्भः आपले पत्रक्र.पुअहोसोविसो/वि.वि.वि.वि./नियतकालिक/२०२२-२३/६०९६, दि.०५ ऑगस्ट,२०२२

महोदय,

वरील विषय संदर्भानुसार विनंती की, आपण आपल्या उपरोक्त संदर्भाकित पत्राने कळविल्याप्रमाणे तणावमुक्ती (Stress Relief) संदर्भात विद्यार्थ्यांचे समुपदेशन (Counselling) कार्यक्रम संपन्न झाल्याचा अहवाल, फोटो व खर्चाचा तपशील या सोबत जोडून देत आहोत.

कृपया स्विकार व्हावा ही विनंती.

कळावे,

सोबतः- उपरोक्त.

आवक विभाग

पुण्यश्लोक अहिल्यादेवी होळकर सोलापुर विद्यापीठ, सोलापुर.

आपली विश्वास, (डॉ.भारती रेवडकर) श्री शिवाजी महाविद्यालय, वाशी.