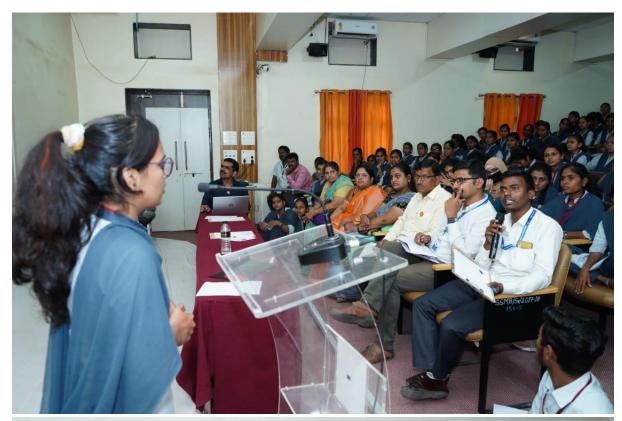

Solapur Start up Yatra

Shri Shivaji Mahavidyalaya, Barshi and Uddyam Punyashlok Ahilyadevi Holkar

Solapur University, Solapur Incubation Centre Solapur jointly organized Startup Yatra for

Barshi City. This will helpful to new ideas of entrepreneur and encourage to them for

industrialization.

This event was organized in Shri Shivaji Mahavidyalaya, Barshi on 24th November

2022. For this Yatra we invited local publics and students from Barshi region. This programme

was arranged in two sessions. In First session counselling of student is done by Ms. Shubhangi

Patil and Dr. Sachin Laddha. In Second Session, ten students were represented their innovative

ideas.

This function organized through NSS of our College under the guidance of Dr. Bhise

D. S. This function was inaugurated by Trustee of Shri Shivaji Shikshan Prasarak Mandal