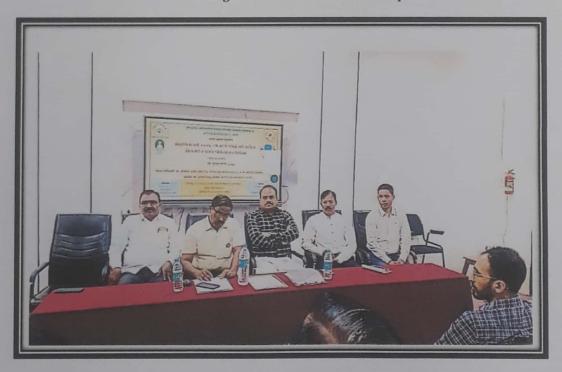

#### Inaugural Session (10:30 am - 11:00 am):

The workshop commenced with the inaugural session, which began with a welcome address by Dr. Jalkute C.B., Principal, Shri Shivaji Mahavidyalaya. The chief guest, Dr. Rahul Shelke, was felicitated with a floral bouquet.

In his inaugural address, Dr. Shelke emphasized the significance of soil health in maintaining ecosystem balance and promoting sustainable agriculture practices. He highlighted the role of biofertilizers and biopesticides in reducing chemical usage and promoting environmentally friendly farming.