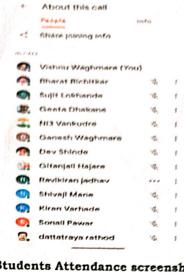

#### Outcome:

The workshop achieved its objectives by:

- 1. Raising awareness about soil health, biofertilizers, and biopesticides among 120 participants.
- 2. Providing a platform for knowledge sharing and networking among farmers, researchers, and students.
- 3. Encouraging adoption of sustainable agricultural practices.