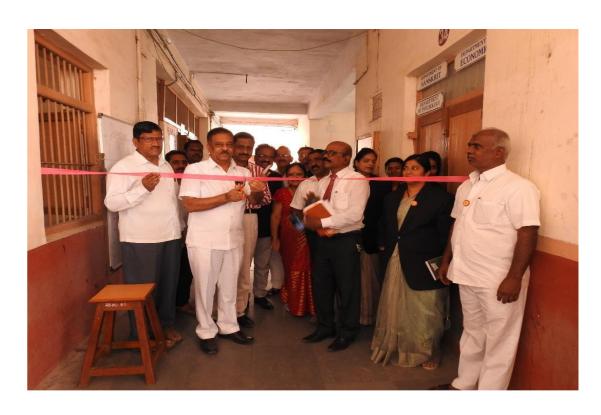

Solapur Start up Yatra

Shri Shivaji Mahavidyalaya, Barshi and Uddyam Punyashlok Ahilyadevi Holkar

Solapur University, Solapur Incubation Centre Solapur jointly organized Startup Yatra for

Barshi City. This will helpful to new ideas of entrepreneur and encourage to them for

industrialization.

This event was organized in Shri Shivaji Mahavidyalaya, Barshi on 24th November

2022. For this Yatra we invited local publics and students from Barshi region. This programme

was arranged in two sessions. In First session counselling of student is done by Ms. Shubhangi

Patil and Dr. Sachin Laddha. In Second Session, ten students were represented their innovative

ideas.

This function organized through NSS of our College under the guidance of Dr. Bhise

D. S. This function was inaugurated by Trustee of Shri Shivaji Shikshan Prasarak Mandal

Barshi. Ho. P. T. Patil Sir gave presidential address and vote of Thanks by Dr. Bharat Bichitkar.

Shri Shivaji Mahavidyalaya, Barshi

University Start-up van at college campus

Principal welcomes startup van