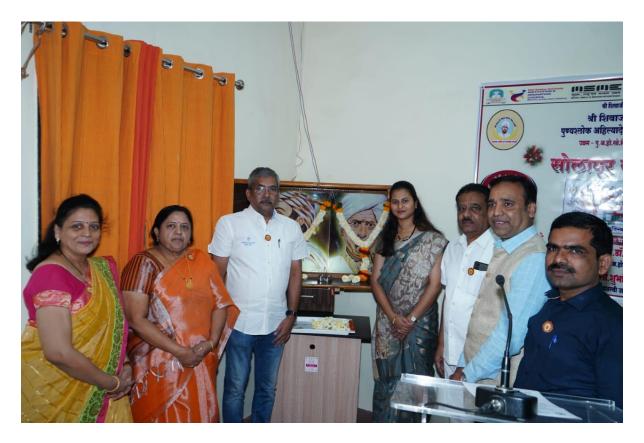

### Report on "Stress Relief"

The Programme was student counselling organized in collaboration with Shri Shivaji Mahavidyalaya, Barshi and Punyashlok Ahilayadevi Holkar Solapur University, Solapur.On 13.10.2022 at 11 am. A well-known psychiatrist Dr. Krishna Mastud delivered a speech on 'Positive Thinking and Stress Relief' A lecture was very fruitful to on this occasion Dr. Krishna Mastud guided the students. He expressed the opinion that to get rid of stress, you should ask yourself questions and learn to do your own research. He furture said that you He interacted with the children and knew their questions and problems and let them talk to them. You should talk to your parents and teachers openly, talking to them eases your mind and reduces stress. He asserted that not talking to anyone causes anger to build up in the mind and in turn leads to psychosis. People don't talk and become addicted to talking. In other words, addiction makes them talk. Doing addiction is a mental disorder. This is explained with the help of various examples. It is necessary to cultivate our mind every day. Education should be taken for that. Education is needed for the hunger of the mind, for ideological development, for making a human being. It is said that stress relief can be achieved through that. Being quick to get angry, reacting immediately is an antidote to the cultivation of the mind and taking thoughtful decisions knowing what is wrong and what is right is a sign of a normal person. It asserted that if we conduct ourselves in this manner, we can surely lead a stressfree life.

Presidential speech was made by Principal Dr. Bharti Revadkar. She said that Children need to understand the little things in their lives. It is through this that our personality develops. She asserted that it should begin with college life. We need to understand our mind. He said that if we understand ourselves, we can lead a stress-free life. The introduction was made by Dr. Sopan Mohite The Chief Guest was introduced by Prof. Shilpa Wagh. Dr. Bira Parse expressed the believed. To make the program successful Prof. Rahul Palke and Prof.K. R. Jadhav took special efforts. The anchorins was made by Prof. samadhan Loandhe vote of thanks.

कार्यक्रम खर्च अहवाल

| प्रमुख पाहुणे मानधन | १०००/- |
|---------------------|--------|
| शाल, बुके           | ४००/-  |
| फोटो                | 400/-  |
| एकूण खर्च           | १९००/- |

Chief guest Dr. Krushna Mastud Inaugurate the workshop

Dr. Krushna Mastud delivering a speech Scanned with OKEN Scanner

'सकारामक विचार आणि तणावमुकी'
या विषयावर मानसोपचार तझ मा डॉ. क्या मस्तुद
यांचे भारमान , उपार्श्विती पत्रक

|        | 21             | 14 8418919. 3418911 4712                          | ·                        |                          |
|--------|----------------|---------------------------------------------------|--------------------------|--------------------------|
|        | <b>अ</b> . ते. | 5119                                              | फिल नं.                  | सही                      |
|        | I              | वैरण्वी अंकुश शिंदे                               | 8767212097               | V. A. Oninde             |
|        | 2]             | तृत्ती शमदार्स पोचाट                              | 9373983043               | T. R. Panch              |
| 型"。2   | 37             | तांवे स्नेहा स्त्रभकीत                            | 9511739597               | snela                    |
|        | 3)             | सहानी महादेव तरवाफुले                             | 9307935299               | S.M. Sadaphi             |
| 3.0    | 4)             | अमिता वाम न्यटहान                                 | 8767800579               |                          |
|        | 5]             | 502001 SINBAN 15102                               | 9322676673               | R. Shirke<br>A. K. Chavo |
| 4      | 6]             | अगकिता कल्याण चट्टाण                              | 8265081860               | m.s Jinen                |
|        | 47             | मदीना श्रालीमा जिन्ही                             | 8464206452               | D. M. Mahankok           |
| 90     | 8)             | धनजी मधुकर महैकाके                                | 9322612525               | -                        |
| , va   | g.             | अपवी मुक्त ह नो दकर                               | 3255615252               | try                      |
| (0) of | ,s.<br>//II·   | मखरी महेश डोळमे                                   | 7083271194               | Before                   |
|        | 12.            | विद्व पूजा अन्तर्थ                                | 7517203902               | M.M. Dobse<br>Bidwe P.A  |
| 19     | 13.            | उत्तरक जीरी महेशक्रमार                            | 3825488627               | Rud od keal              |
|        | 14.            | बारगुळे नेहा आप्पा                                | 8767108858               | Nelse                    |
|        | 15.            | चढां श्लेहम सेमध<br>भूजांजी आरत न्युतार           | 9689928217               | steholhun.               |
|        | 16.            | .शख, बार्चनम मिनाम                                | 9689953981               | S.B. Suta                |
|        | 18             | लारंगून पिट्या पिगंहार                            | 8830503022<br>8010516177 | S.M. Shart               |
|        | 19             | भुमी अंभर जटहरी                                   | 7276747691               | B-3. Jacheri             |
|        | 21             | मेजस्विती संजय भर्छ<br>आनेम्ब्यी धरिष्टर अस्बेप,  | 199800481d               | T. S.mdske               |
| A.A.   | 22             | शकत अश्विनी मुितल                                 | 9021200271               | D. H. Sarva              |
|        | 23             | निनोफर् अहिरोदपीन स्राथ्यद                        | 97636265902              | A.S. Raut.               |
|        | 24             | अर्षिक्षा भाहादेव यादव                            | 7057112338               | PHOPED .                 |
|        | 25)            | लो है भेरिता स्तिश                                | 9359451900               | A.M. Sthau               |
|        | 26)<br>27)     | परेन आलेश जुबर                                    |                          | Edel AJ.                 |
|        | 28)            | पार्य के हत्य क्येजियाव<br>पाजकता शिक्ताराम द्यके | 8459867382               | S.S. Kange               |
| 123    | 29]            | रिधा विष्णु उद्यो                                 |                          | P. R. Ghalke             |
| 72     | 30]            | मनाली प्रकाश हिंदे                                |                          | 1.P. shinde              |
|        |                |                                                   |                          |                          |