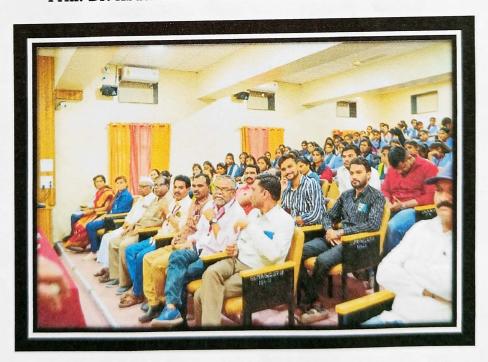

#### Outcome:

The workshop achieved its objectives by:

- 1. Raising awareness about soil health, biofertilizers, and biopesticides among 120 participants.
- 2. Providing a platform for knowledge sharing and networking among farmers, researchers, and students.
- 3. Encouraging adoption of sustainable agricultural practices.