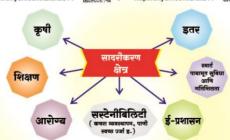

## सोलापूर स्टार्टअप यात्रा

पुण्यश्लोक अहिल्यादेवी होळकर सोलापूर विद्यापीठ, सोलापूर उद्यम - पु.अ.हो.सो.वि.ना. फाऊंडेशन नवसंशोधन केंद्र, सोलापूर

#### ध्यास नाविन्याचा, शोध नवउद्योजकांचा

दि.१४/११/२०२२ ते दि.२९/११/२०२२

तालुकास्तरीय व जिल्हास्तरीय प्रशिक्षण शिबीर व सादरीकरण स्पर्धा

तालुकास्तरीय प्रशिक्षण शिबीर व सादरीकरण नाव नोंदणी करिता लिंक http://tinyurl.com/talukaSTY

पुण्यश्लोक अहित्यादेवी होळकर सोलापूर विद्यापीठ, सोलापूर उद्यम - पु.अ.हो.सो.वि.ना. फाऊंडेशन नवसंशोधन केंद्र, सोलापुर

पार्श्वभूमी

जिल्ह्यातील नाविन्यपूर्ण संकल्पना आणि नवउद्योगांना प्रोत्साहन देण्यासाठी Uddyam PAHSUI Foundation Incubation Centre, पुण्यश्लोक अहिल्यादेवी होळकर सोलापूर विद्यापीठ, सोलापूर कार्यरत आहे. या धोरणाच्या माध्यमातून जिल्ह्यामध्ये स्टार्टअप परिसंस्थेच्या विकासाकरिता पूरक वातावरणनिर्मिती करुन त्यातून यशस्वी उद्योजक घडविण्याकरिता इनक्युबेटर्सची स्थापना, गुणवत्ता परिक्षण व बौद्धिक मालमत्ता हक्कासाठी अर्थसहाय्य, ग्रँड चॅलेंज, स्टार्टअप वीक यांसारख्या अनेक उपक्रम राबविण्यात येतात.

नाविन्यता कल्पकता यांना भौगोलिकतेच्या मर्यादा नसतात, त्या कुठेही यशस्वी होऊ शकतात. नवकल्पनांना योग्य पाठबळ मिळण्याची आवश्यकता असते परंतु काही वेळा योग्य मार्गदर्शनाअभावी चांगल्या कल्पना प्रत्यक्षात उत्तर शकत नाहीत. जिल्ह्यातील नागरिकांच्या नवसंकल्पनांना मूर्त स्वरुप देण्यासाठी Uddyam - PAHSUI Foundation Incubation Centre, पुण्यश्लोक अहिल्यादेवी होळकर सोलापूर विद्यापीठ, सोलापूर यांच्यामार्फत सोलापूर स्टार्टअप याजेचे आयोजन करण्यात येत आहे.

#### स्टार्टअप बान्नेचे २ टप्पे

- १. तालुकास्तरीय प्रशिक्षण शिबीर व सादरीकरण स्पर्धा जिल्ह्यातील प्रत्येक तालुक्यात लोकसमुह एकत्रित होण्याच्या ठिकाणी स्टार्टअप यात्रेचा प्रचार व प्रबोधनासाठी एक फिरते वाहन येणार आहे. या दरम्यान यात्रेबाबतची संपूर्ण माहिती, नावीन्यपूर्ण संकल्पना व त्याचे इतर पैलू तसेच विभागामार्फत राबवल्या जाणाऱ्या विविध उपक्रमांब्रहल माहिती देण्यात येणार आहे. नावीन्यपूर्ण कल्पना असलेले नागरिक आपल्या कल्पना यावेळी नोंद्रबू शकतात.
- २. जिल्हास्तरीय प्रशिक्षण शिबीर व सादरीकरण स्पर्धा सर्व तालुक्यातील प्रचार प्रसिद्धी नंतर, जिल्हास्तरावर प्रशिक्षण शिबीर व सादरीकरण स्पर्धेचे आयोजन केले जाणार आहे. प्रशिक्षण शिबीरात नवउद्योजकतेवावतचे माहिती सत्र, स्थानिक उद्योजक व तज्ज्ञ मार्गदर्शक यांची व्याख्याने होणार आहेत. तसेच नोंदणी केलेल्या नवउद्योजकांच्या संकल्पनांची सादरीकरण स्पर्धा आयोजित करण्यात येणार आहे.