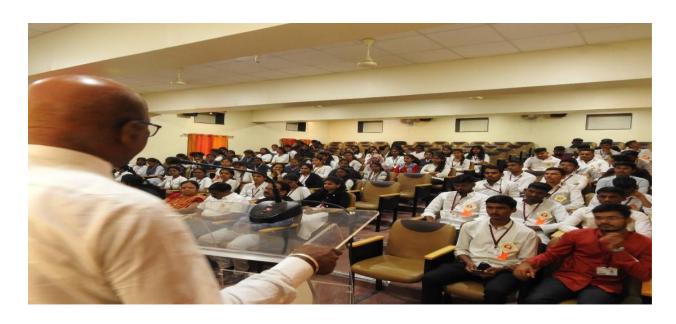

#### Technical Session (11:00 am - 2:00 pm):

The technical session featured a presentation by Dr. Rahul Shelke, who shared his expertise on:

- 1. Soil Health: Importance, indicators, and management practices.
- 2. Biofertilizers: Types, benefits, and application methods.
- 3. Biopesticides: Alternatives to chemical pesticides, modes of action, and usage.

The session included interactive discussions, Q&A, and case studies, providing participants with practical insights into implementing sustainable agricultural practices.

#### Outcome:

The workshop achieved its objectives by:

- 1. Raising awareness about soil health, biofertilizers, and biopesticides among 120 participants.
- 2. Providing a platform for knowledge sharing and networking among farmers, researchers, and students.
- 3. Encouraging adoption of sustainable agricultural practices.