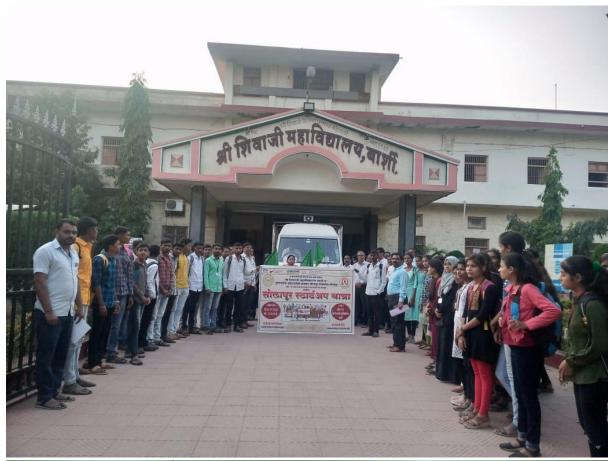

Solapur Start up Yatra

Shri Shivaji Mahavidyalaya, Barshi and Uddyam Punyashlok Ahilyadevi Holkar

Solapur University, Solapur Incubation Centre Solapur jointly organized Startup Yatra for

Barshi City. This will helpful to new ideas of entrepreneur and encourage to them for

industrialization.

This event was organized in Shri Shivaji Mahavidyalaya, Barshi on 24th November

2022. For this Yatra we invited local publics and students from Barshi region. This programme

was arranged in two sessions. In First session counselling of student is done by Ms. Shubhangi

Barshi. Ho. P. T. Patil Sir gave presidential address and vote of Thanks by Dr. Bharat Bichitkar.

Shri Shivaji Mahavidyalaya, Barshi

University Start-up van at college campus

Principal welcomes startup van