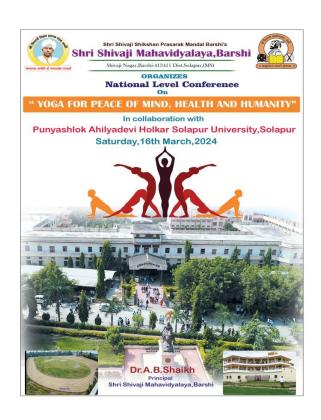

#### **Patrons**

- ☐ Chief Patron -
  - Dr. Yadav B. Y. –President
     Shri Shivaji Shikshan Prasarak Mandal, Barshi
- □ Patrons
  - Shri. Jagdale N. N. Vice President Shri Shivaji Shikshan Prasarak Mandal, Barshi
  - Shri. Patil P. T. General Secretary
     Shri Shivaji Shikshan Prasarak Mandal, Barshi
  - Shri. Debadwar A. P. Joint Secretary Shri Shivaji Shikshan Prasarak Mandal, Barshi
  - Shri. Shitole J. C.— Treasurer
     Shri Shivaji Shikshan Prasarak Mandal, Barshi