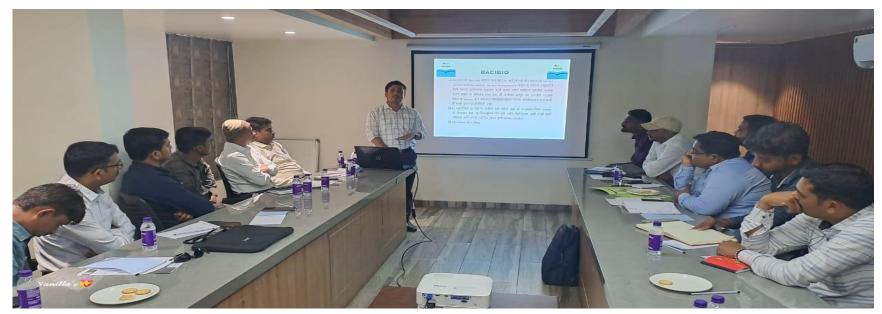

#### Inaugural Session (10:30 am - 11:00 am):

The workshop commenced with the inaugural session, which began with a welcome address by Dr. Jalkute C.B., Principal, Shri Shivaji Mahavidyalaya. The chief guest, Dr. Rahul Shelke, was felicitated with a floral bouquet.

In his inaugural address, Dr. Shelke emphasized the significance of soil health in maintaining ecosystem balance and promoting sustainable agriculture practices. He highlighted the role of biofertilizers and biopesticides in reducing chemical usage and promoting environmentally friendly farming.

#### Technical Session (11:00 am - 2:00 pm):

The technical session featured a presentation by Dr. Rahul Shelke, who shared his expertise on:

- 1. Soil Health: Importance, indicators, and management practices.
- 2. Biofertilizers: Types, benefits, and application methods.
- 3. Biopesticides: Alternatives to chemical pesticides, modes of action, and usage.