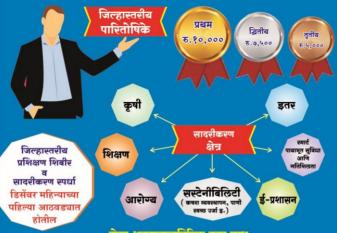

पुण्यश्लोक अहित्यादेवी होळकर सोलापूर विद्यापीठ, सोलापूर उद्यम - पु.अ.हो.सो.वि.ना. फाऊंडेशन नवसंशोधन केंद्र, सोलापुर

पार्श्वभूमी

जिल्ह्यातील नाविन्यपूर्ण संकल्पना आणि नवउद्योगांना प्रोत्साहन देण्यासाठी Uddyam PAHSUI Foundation Incubation Centre, पुण्यश्लोक अहिल्यादेवी होळकर सोलापूर विद्यापीठ, सोलापूर कार्यरत आहे. या धोरणाच्या माध्यमातून जिल्ह्यामध्ये स्टार्टअप परिसंस्थेच्या विकासाकरिता पूरक वातावरणनिर्मिती करुन त्यातून यशस्वी उद्योजक घडविण्याकरिता इनक्युबेटर्सची स्थापना, गुणवत्ता परिक्षण व बौद्धिक मालमत्ता हक्कासाठी अर्थसहाय्य, ग्रँड चॅलेंज, स्टार्टअप वीक यांसारख्या अनेक उपक्रम राबविण्यात येतात.

नाविन्यता कल्पकता यांना भौगोलिकतेच्या मर्यादा नसतात, त्या कुठेही यशस्वी होऊ शकतात. नवकल्पनांना योग्य पाठबळ मिळण्याची आवश्यकता असते परंतु काही वेळा योग्य मार्गदर्शनाअभावी चांगल्या कल्पना प्रत्यक्षात उत्तर शकत नाहीत. जिल्ह्यातील नागरिकांच्या नवसंकल्पनांना मूर्त स्वरुप देण्यासाठी Uddyam - PAHSUI Foundation Incubation Centre, पुण्यश्लोक अहिल्यादेवी होळकर सोलापूर विद्यापीठ, सोलापूर यांच्यामार्फत सोलापूर स्टार्टअप याजेचे आयोजन करण्यात येत आहे.

#### स्टार्टअप बान्नेचे २ टप्पे

- १. तालुकास्तरीय प्रशिक्षण शिबीर व सादरीकरण स्पर्धा जिल्ह्यातील प्रत्येक तालुक्यात लोकसमुह एकत्रित होण्याच्या ठिकाणी स्टार्टअप यात्रेचा प्रचार व प्रबोधनासाठी एक फिरते वाहन येणार आहे. या दरम्यान यात्रेबाबतची संपूर्ण माहिती, नावीन्यपूर्ण संकल्पना व त्याचे इतर पैलू तसेच विभागामार्फत राबवल्या जाणाऱ्या विविध उपक्रमांब्रहल माहिती देण्यात येणार आहे. नावीन्यपूर्ण कल्पना असलेले नागरिक आपल्या कल्पना यावेळी नोंद्रबू शकतात.
- २. जिल्हास्तरीय प्रशिक्षण शिबीर व सादरीकरण स्पर्धा सर्व तालुक्यातील प्रचार प्रसिद्धी नंतर, जिल्हास्तरावर प्रशिक्षण शिबीर व सादरीकरण स्पर्धेचे आयोजन केले जाणार आहे. प्रशिक्षण शिबीरात नवउद्योजकतेवावतचे माहिती सत्र, स्थानिक उद्योजक व तज्ज्ञ मार्गदर्शक यांची व्याख्याने होणार आहेत. तसेच नोंदणी केलेल्या नवउद्योजकांच्या संकल्पनांची सादरीकरण स्पर्धा आयोजित करण्यात येणार आहे.

#### तालुकास्तरीय व जिल्हास्तरीय प्रशिक्षण शिबीर व सादरीकरण स्पर्धा

#### प्रथम सत्र - प्रशिक्षण शिबीर (सकाळी १० ते दुपारी १२)

माहिती व प्रशिक्षण सन्नात विभागाच्या विविध उपक्रमांची माहिती स्टार्टअपच्या प्रवासातील महत्वाचे टप्पे याबाबत मार्गदर्शन व स्थानिक उद्योजकांची व्याख्याने

#### द्वितीय सत्र – सादरीकरण स्पर्धा (द. १ ते सायं. ६)

प्रत्येक सहभागीस १० मि. सादरीकरणाची संधी (५ मि. सादरीकरण + ५ मि. प्रश्नोत्तर)